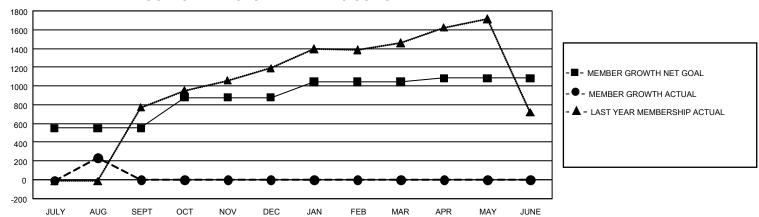

## GOALS AND ACTUAL MEMBERS CUMULATIVE

| DROPPED CLUBS: 0 |    | 110 CLUBS OF 296 ADDED 1<br>OR MORE NEW MEMBERS | GENDER DISTRIBUTION                 |                |  |
|------------------|----|-------------------------------------------------|-------------------------------------|----------------|--|
|                  |    |                                                 | MALE                                | 4,064 (61.79%) |  |
|                  |    |                                                 | FEMALE                              | 2,513 (38.21%) |  |
| DROPPED MEMBERS  |    |                                                 | NON BINARY                          | 0 (0.00%)      |  |
| DECEASED         | 1  |                                                 | PREFER NOT TO ANSWER                | 0 (0.00%)      |  |
| CLUB CANCELLED   | 0  |                                                 | TOTAL FAMILY UNIT MEMBERS 35        |                |  |
| OTHER            | 69 | CLICK HERE FOR                                  |                                     |                |  |
| TOTAL            | 70 | CUMULATIVE MEMBERSHIP DATA                      | FAMILY MEMBERS PAYING HALF DUES 185 |                |  |

## GMT Constitutional Area 5 - C, Group C

REPORT DOES NOT INCLUDE CLUBS IN UNDISTRICTED AREAS.

| Clubs                 |               |           |               | Members               |                           |                         |                                              |
|-----------------------|---------------|-----------|---------------|-----------------------|---------------------------|-------------------------|----------------------------------------------|
| RESULTS FOR 2024-2025 |               |           |               | RESULTS FOR 2024-2025 |                           |                         |                                              |
| QUARTER               | NEW CLUB GOAL | NEW CLUBS | DROPPED CLUBS | QUARTER M             | MEMBER GROWTH NET<br>GOAL | MEMBER GROWTH<br>ACTUAL | DROPPED MEMBERS ACTUAL (including transfers) |
| JULY/AUG/SEPT         | 39            | 0         | 0             | JULY/AUG/SEP          | T 551                     | 362                     | 70                                           |
| OCT/NOV/DEC           | 0             | 0         | 0             | OCT/NOV/DEC           | 327                       | 0                       | 0                                            |
| JAN/FEB/MAR           | 12            | 0         | 0             | JAN/FEB/MAR           | 164                       | 0                       | 0                                            |
| APR/MAY/JUNE          | 3             | 0         | 0             | APR/MAY/JUNE          | 40                        | 0                       | 0                                            |