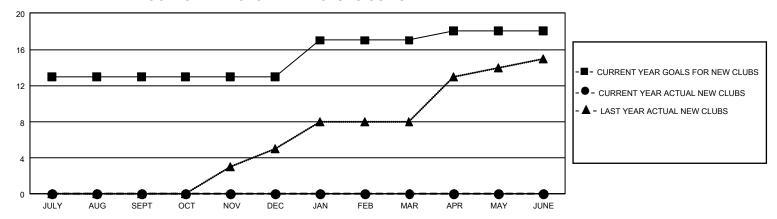

## GOALS AND ACTUAL NEW CLUBS CUMULATIVE

## GMT Constitutional Area 5 - C, Group C

REPORT DOES NOT INCLUDE CLUBS IN UNDISTRICTED AREAS.

| Clubs                 |               |           |               | Members               |                           |                         |                                              |
|-----------------------|---------------|-----------|---------------|-----------------------|---------------------------|-------------------------|----------------------------------------------|
| RESULTS FOR 2024-2025 |               |           |               | RESULTS FOR 2024-2025 |                           |                         |                                              |
| QUARTER               | NEW CLUB GOAL | NEW CLUBS | DROPPED CLUBS | QUARTER M             | MEMBER GROWTH NET<br>GOAL | MEMBER GROWTH<br>ACTUAL | DROPPED MEMBERS ACTUAL (including transfers) |
| JULY/AUG/SEPT         | 39            | 0         | 0             | JULY/AUG/SEP          | T 551                     | 362                     | 70                                           |
| OCT/NOV/DEC           | 0             | 0         | 0             | OCT/NOV/DEC           | 327                       | 0                       | 0                                            |
| JAN/FEB/MAR           | 12            | 0         | 0             | JAN/FEB/MAR           | 164                       | 0                       | 0                                            |
| APR/MAY/JUNE          | 3             | 0         | 0             | APR/MAY/JUNE          | 40                        | 0                       | 0                                            |